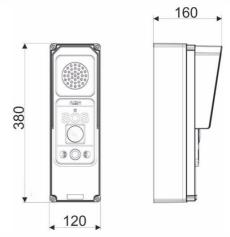

**HANDSFREE** 

WALL MOUNTING

**IP65** 

0°C to + 45°C

Option:

Remote Monitoring by ASTRO System Manager

dimensions (W x H x D) 120,0 x 380,0 x 160,0 mm weight 2,4 kg