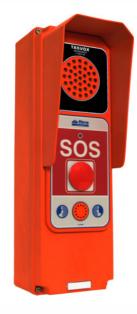

### P/N 7132712

Weatherproof analog ACB telephone for wall mount installation

#### **HIGHLIGHTS**

- IP65 GRP housing
- Handsfree
- Full-duplex conversation
- 1x large mushroom SOS pushbutton
- 1x status LED
- Colour: orange (RAL2004)