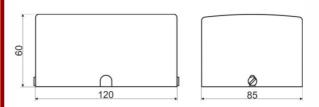

## **DESK/WALL MOUNTING**

dimensions (W x H x D) 85,0 x 120,0 x 60,0 mm weight 300 g

To explore our wide range of products and to verify their conformity with your requirements, we invite you to visit our website fitresistemi.com