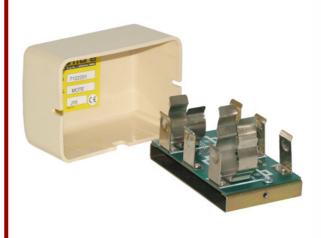

Power supply box for a TONO LB telephone (P/N 7122240), suitable for inserting 3x1.5V standard torch batteries, D-LR20 type (not included).

## **DESK/WALL MOUNTING**

dimensions (W x H x D) 85,0 x 120,0 x 60,0 mm weight 300 g

To explore our wide range of products and to verify their conformity with your requirements, we invite you to visit our website fitresistemi.com