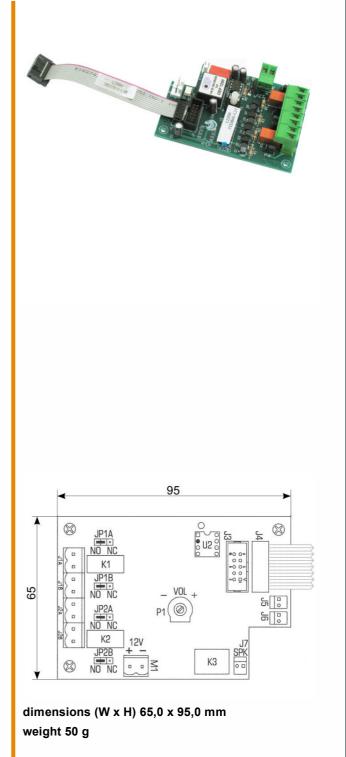

## P/N 7132645

Optional card equipped with 2 relays and 1 booster amplifier suitable for being locally or remotely controlled through programmable DTMF codes.

It can be used both for opening door locks, switching on/off lights, etc. and for increasing the output volume of the integrated telephone loudspeaker as well for connecting an external loudspeaker.

A local 12VDC power supply is required.

The card is compatible with the following phone series:

- TAS360 VOX
- TASVOX 950
- TASVOX 960
- TASVOX 1000

riportali in questa pubblicazione non sono impegnativi e possono venire modificati senza preavviso. The information contained in this publication are not binding and are subject to change without notice