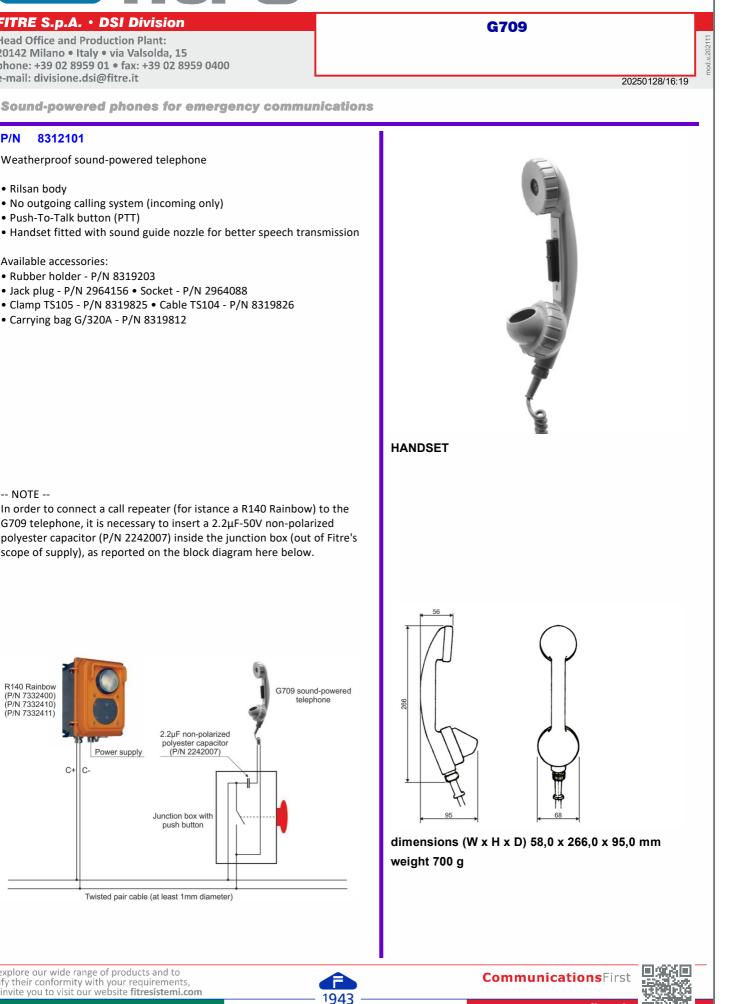

## FITRE S.p.A. • DSI Division

**Head Office and Production Plant:** 20142 Milano • Italy • via Valsolda, 15 phone: +39 02 8959 01 • fax: +39 02 8959 0400 e-mail: divisione.dsi@fitre.it

Weatherproof sound-powered telephone

• No outgoing calling system (incoming only)

## Available accessories:

Push-To-Talk button (PTT)

8312101

P/N

Rilsan body

- Rubber holder P/N 8319203
- Jack plug P/N 2964156 Socket P/N 2964088
- Clamp TS105 P/N 8319825 Cable TS104 P/N 8319826
- Carrying bag G/320A P/N 8319812