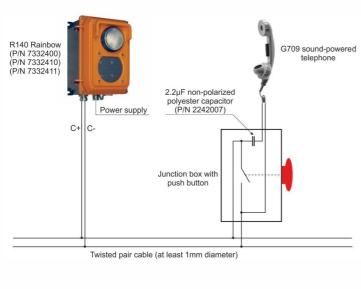

dati

In order to connect a call repeater (for istance a R140 Rainbow) to the G709 telephone, it is necessary to insert a 2.2µF-50V non-polarized polyester capacitor (P/N 2242007) inside the junction box (out of Fitre's scope of supply), as reported on the block diagram here below.