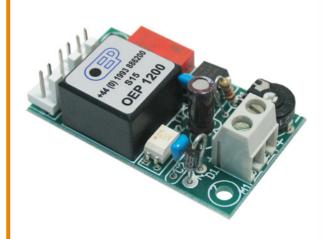

## P/N 7133644

Optional card equipped with a booster amplifier suitable for being locally or remotely controlled through programmable DTMF codes.

It can be used both for increasing the output volume of the integrated telephone loudspeaker and for connecting an external loudspeaker.

A local 12VDC power supply is required.

The card is compatible with the following phone series:

- TASVOX GRP
- TASVOX 900

dimensions (W x H)  $30,0 \times 50,0 \text{ mm}$  weight 50 g