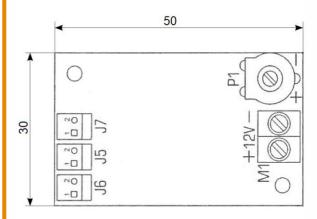

A local 12VDC power supply is required.

The card is compatible with the following phone series:

- TASVOX GRP
- TASVOX 900

dimensions (W x H)  $30,0 \times 50,0 \text{ mm}$  weight 50 g