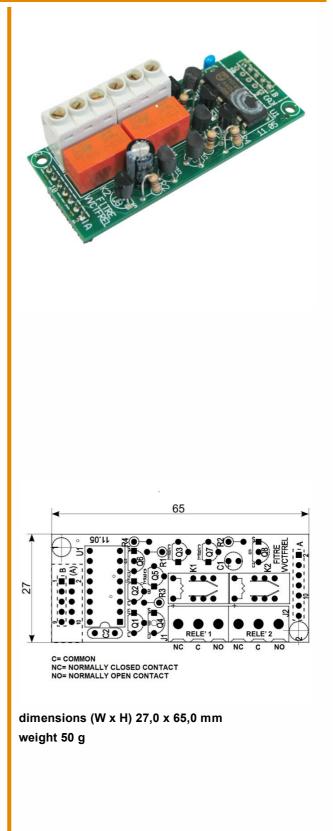

dati

Card equipped with 2 relays (to switch door lock, lights, etc.) for remote or local control through programmable codes, suitable for 900 series telephones.

Contact range on resistive load:

- maximum switchable power: 60W (DC) 1250VA (AC)
- maximum switchable voltage: 110VDC 250VAC
- maximum switchable current: 2A (DC) 2A (AC)

The range shall be reduced according to the inductive or capacitive load.

A local 12VDC power source is required.

To explore our wide range of products and to verify their conformity with your requirements we invite you to visit our website fitresistemi.com