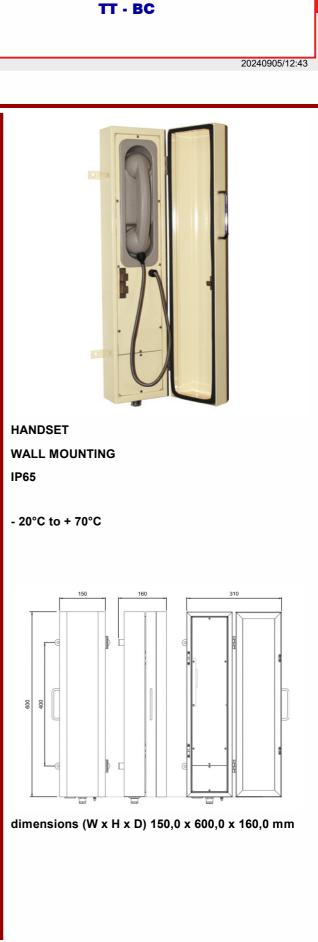

## P/N 7132840

Weatherproof analog CB (Central Battery) telephone enclosed in a weatherproof metal case with hinged door.

- Telephone set material: ABS
- Case material: stainless steel
- IP65 protection even with open door
- INOX armored handset cable with vandal-proof protection
- White colour